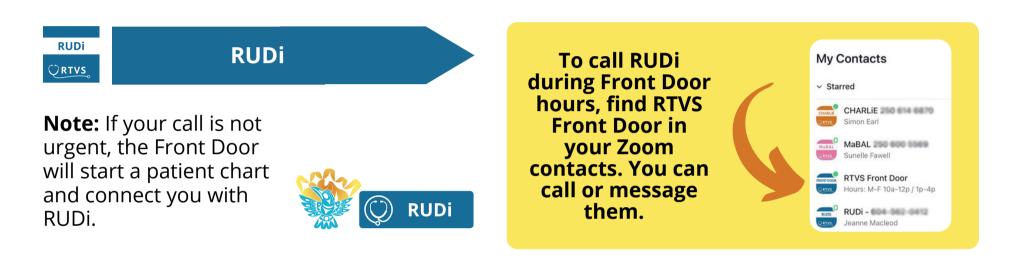

## **Calling RTVS**

Open Zoom on the iPad

Tell us how we did. Scan the QR code to fill out a 1-3-min survey.

Do you need to talk to one of our RUDi (Emergency) physicians? Front Door (Virtual MOA) hours are business hours, Monday to Friday except during holidays. Check Zoom Contact screen for current Front Door hours. Outside of Front Door hours, video call or chat the RUDi physician directly.

If your call is urgent, the Front Door will connect you with RUDi as soon as possible.

Back-up RUDi phone number: 236.305.9302 (or cell phone listed in Zoom).